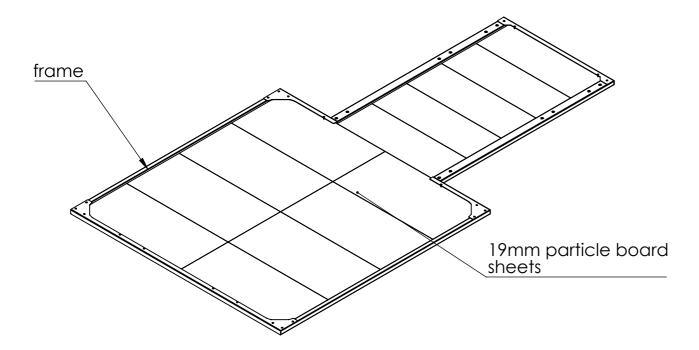

## Assembly Guidelines - Full Cage with Storage and Platform (Page 1 of 2)

Step 1. Lay out platform/ cage base frame, bolt together loosely and lay particle board inside as shown. Reference your provided platform assembly documentation for your exact size platform in front of the cage.