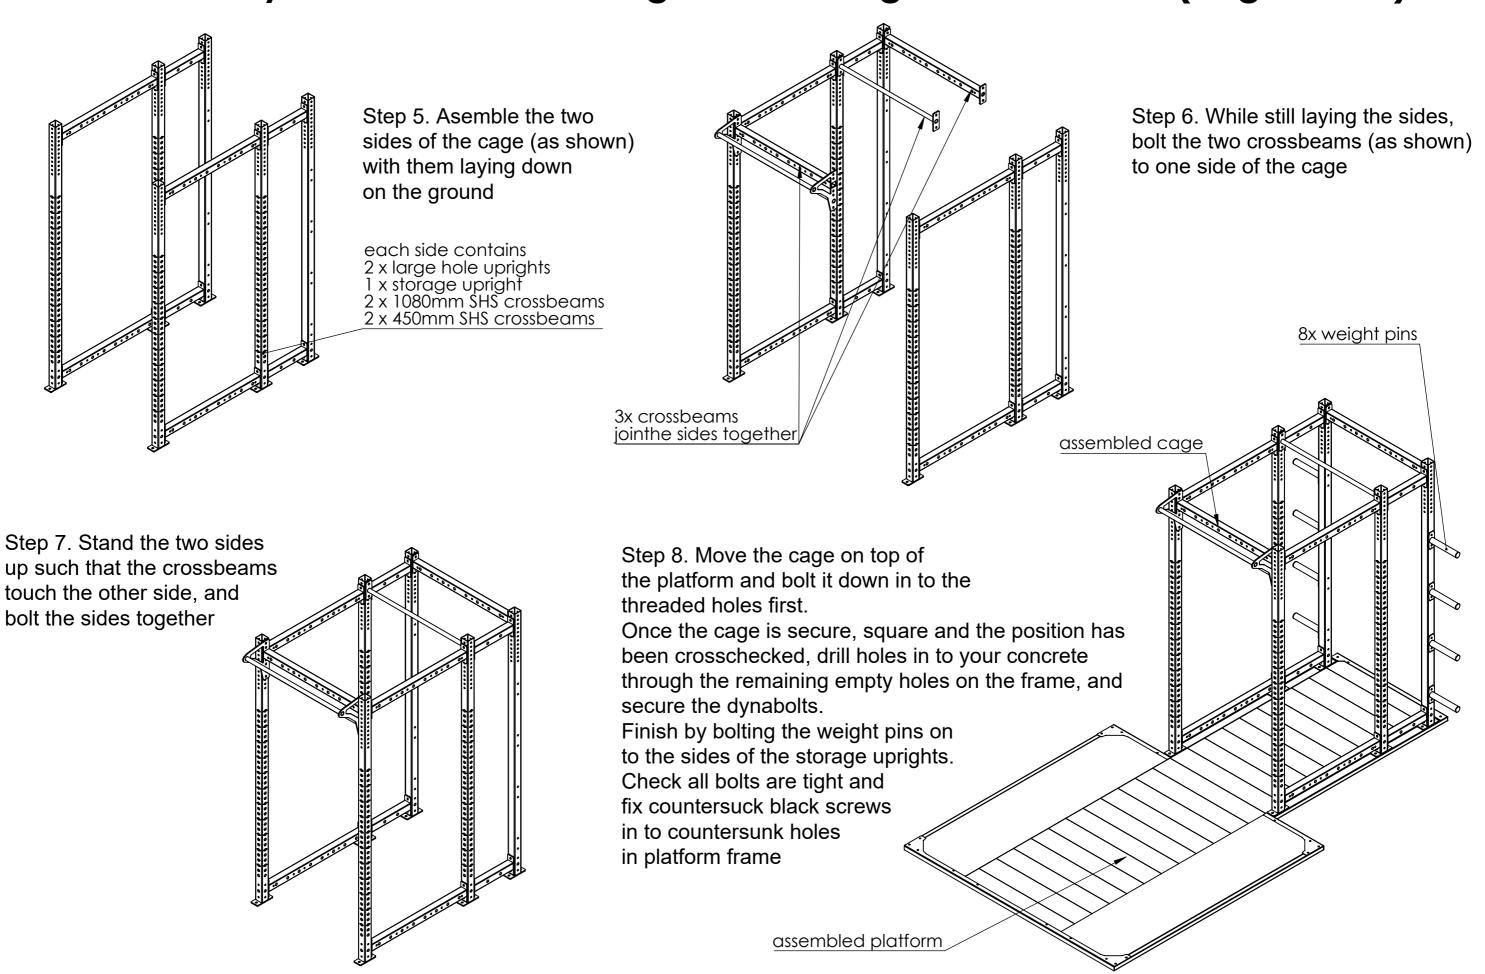

## Assembly Guidelines - Full Cage with Storage and Platform (Page 1 of 2)

Step 1. Lay out platform/ cage base frame, bolt together loosely and lay particle board inside as shown. Reference your provided platform assembly documentation for your exact size platform in front of the cage.



Step 3. Lay the MDF sheets down the middle as shown



Step 2. Lay the 2x 10mm rubber strips down each side as shown



Step 4. Lay the laminate sheets down over the MDF, locking them together as you go. You will need to loosen the back brace to slide the last piece in.



## Assembly Guidelines - Full Cage with Storage and Platform (Page 2 of 2)