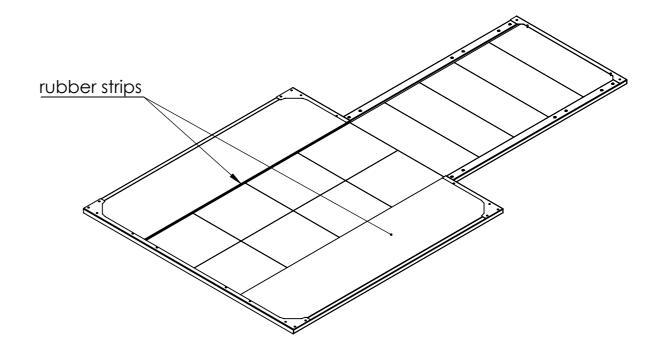

Step 3. Lay the MDF sheets down the middle as shown

Step 2. Lay the 2x 10mm rubber strips down each side as shown

Step 4. Lay the laminate sheets down over the MDF, locking them together as you go. You will need to loosen the back brace to slide the last piece in.