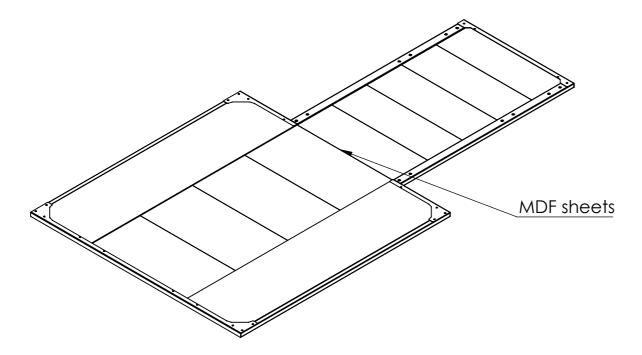

Step 3. Lay the MDF sheets down the middle as shown

Step 2. Lay the 2x 10mm rubber strips down each side as shown

Step 4. Lay the laminate sheets down over the MDF, locking them together as you go. You will need to loosen the back brace to slide the last piece in.