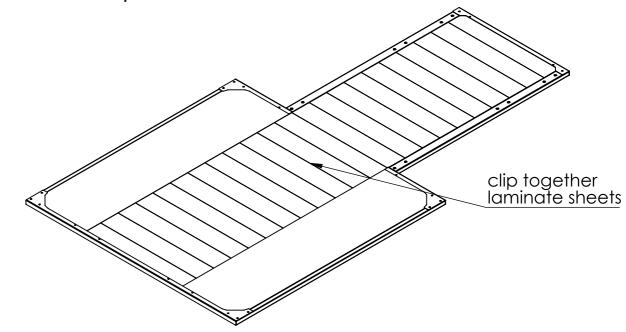

Step 3. Lay the MDF sheets down the middle as shown

Step 2. Lay the 2x 10mm rubber strips down each side as shown

Step 4. Lay the laminate sheets down over the MDF, locking them together as you go. You will need to loosen the back brace to slide the last piece in.